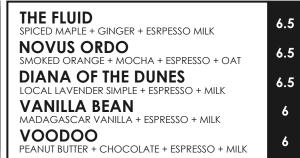

MMXV

COFFEE ROASTERS EST. MMXV





PARMA POLICE •

FRIED EGG WITH MELTED MUENSTER FRESH SLICED TOMATO + AVOCADO ON A TOASTED ASIAGO BAGEL

## **EZ TIGER**

CRISPY BACON + SAUSAGE WITH SPINACH + TOMATO + MAPLE AIOLI ON A TOASTED SOFT BRIOCHE BUN

8.5

8.5

## ROCKET FUEL

м м х У

MAPLE SYRUP + CREAM + COLD BREW

# DONCASTER

SALTED BUTTERSCOTCH + OAT MILK + COLD BREW

### **LEMON LOVE**

SWEET LEMON + OAT MILK + COLD BREW



## MINOR THREAT

FRESH AVOCADO + CRISPY BACON SRIRACHA + CREAM CHEESE ON A TOASTED EVERYTHING BAGEL

#### BEC

FRIED EGG WITH CRIPSY BACON TOPPED WITH MELTED CHEDDAR ON A TOASTED PLAIN BAGEL

7.5

8





6.5

6.5

4

#### + MAKE IT YOUR OWN + **BACON** FRIED EGG SAUSAGE CHEESE **AVOCADO** TOMATO **GARLIC AIOLI** MAPLE AIOLI **SRIRACHA** CREAM CHEESE SUBSTITUTE GF BREAD FOR 3

# EGG + CHEESE BRIOCHE **Ø**

FRIED EGG WITH MELTED CHEDDAR SERVED ON A BUTTERY BRIOCHE BUN

## SMOKED SALMON BAGEL

OPEN-FIRE SMOKED SALMON WITH FRESH DILL + CREAM CHEESE ON A TOASTED EVERYTHING BAGEL

# MATCHA VANILLI

CEREMONIAL MATCHA + VANILLA + MILK

## **EMBER SHROOM**

WARM SPICED CHOCOLATE + LION'S MANE + MILK

#### **HOT COCOA**

HOUSE-MADE CHOCOLATE SAUCE + MILK



## AVOCADO TOAST (8)

FRESH AVOCADO + SLICED TOMATO WITH BALSAMIC DRIZZLE + SEED GARNISH ON A TOASTED EVERYTHING BAGEL

## TOASTED BAGEL **0**

PLAIN OR ASIAGO OR EVERYTHING CREAM CHEESE OR BUTTER OR PB

| П |     |
|---|-----|
|   | VIN |
|